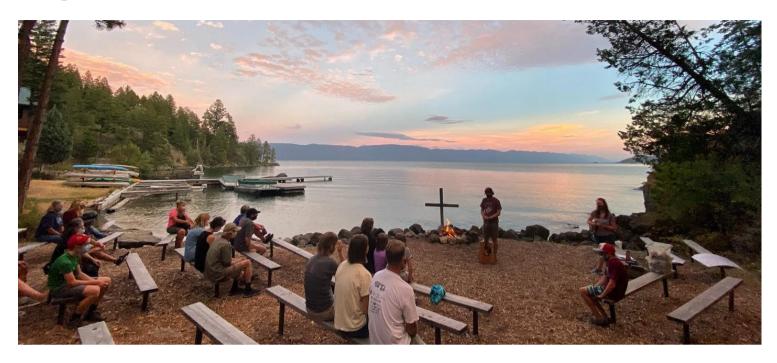

## **PASSION PLAY**

All are welcome to experience the Passion Play, produced and performed by summer staff, volunteers and campers. Thursday evenings from June 22 to August 3, at dusk (around 9 PM) at the Amphitheater. The Amphitheater is a short trail walk from the parking lot, just follow the signs. Sorry, no pets allowed.