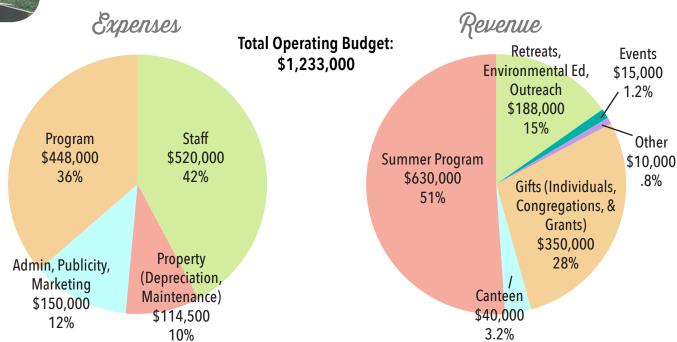

## 2020 Budget Estimates (made in Oct. 2019)

## Adjusted 2020 Estimate (made in Sept. 2020)