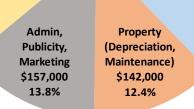

Total Operating Budget: \$1,139,000

Gifts (Individuals, Congregations & Grants) \$290,000 25.4%