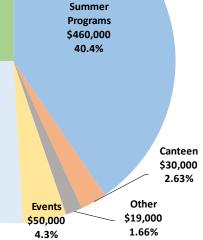

Total Operating Budget: \$1,139,000

Gifts (Individuals, Congregations & Grants) \$290,000 25.4%