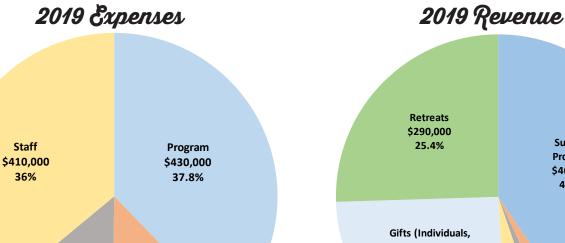

Total Operating Budget: \$1,139,000

Gifts (Individuals, Congregations & Grants) \$290,000 25.4%