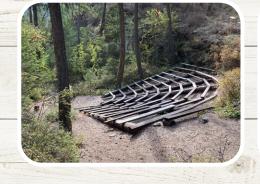

While we were working on the outdoor chapel... we discovered the Amphitheater benches also need replacing (rotting, etc). And also our campers and guests have requested an aisle down the center for easier and safer access.

So the Bench Brigade of fund raising continues for the Amphitheatre benches! Name a bench for \$750 with your name, your family name, church name, Bible verse etc. 58 Benches needed.