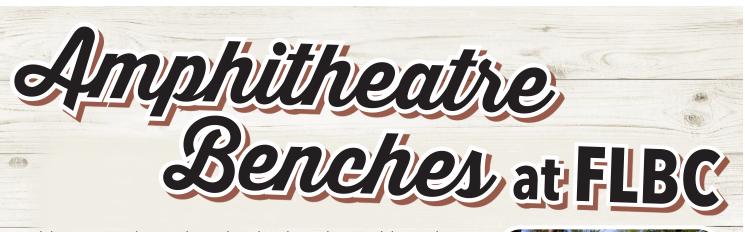

While we were working on the outdoor chapel... we discovered the Amphitheater benches also need replacing (rotting, etc). And also our campers and guests have requested an aisle down the center for easier and safer access.

So the Bench Brigade of fund raising continues for the Amphitheatre benches! Name a bench for \$750 with your name, your family name, church name, Bible verse etc. 58 Benches needed.