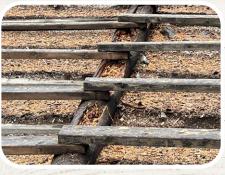

While we were working on the outdoor chapel... we discovered the Amphitheater benches also need replacing (rotting, etc). And also our campers and guests have requested an aisle down the center for easier and safer access.

So the Bench Brigade of fund raising continues for the Amphitheatre benches! Name a bench for \$750 with your name, your family name, church name, Bible verse etc. 58 Benches needed.