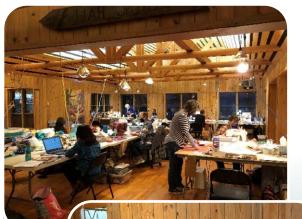

## Quilting & Crafting Retreat

Bring your guilt and craft projects and work alongside friends old and new on the west shore of Flathead Lake. FLBC will also be providing opportunities to learn new skills, such as learning how to make lefse! Evening devotions, worship and plenty of time for conversation with delicious meals and cozy accommodations will make for a relaxing weekend away.